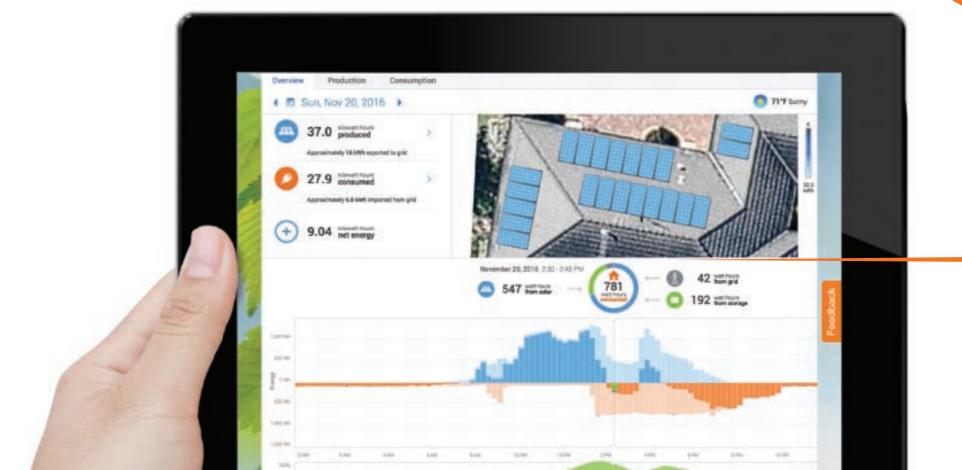

The world's most advanced solar + storage monitoring

- Award-winning software that lets you monitor system health from any web-connected device
- Quickly identify trends in efficient energy usage as well as areas for improvement.
- Proactive alerts notify you of any issues

#### Enphase is smarter monitoring

Once installed, you can view how your system is doing from your mobile or tablet through Enphase MyEnlighten and make decisions on how to use your electricity more efficiently. Get the MyEnlighten app at the App Store or Google Play Store.